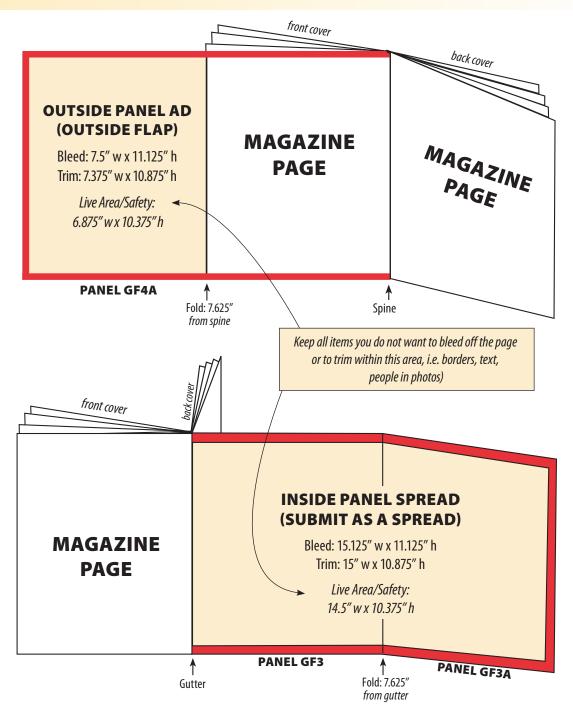

## **Right Hand Open Interior Gatefold**

- Ad rate includes three pages: one outside panel and two inside panels (spread).
- To submit ad, set document up to Bleed, keeping all text and images within the Live Area.
- Ads can be uploaded to our FTP site or e-mailed to ads@jnlcom.com.
- FTP Site = http://www.jnlcom.com/ftp Username: ads Password: client