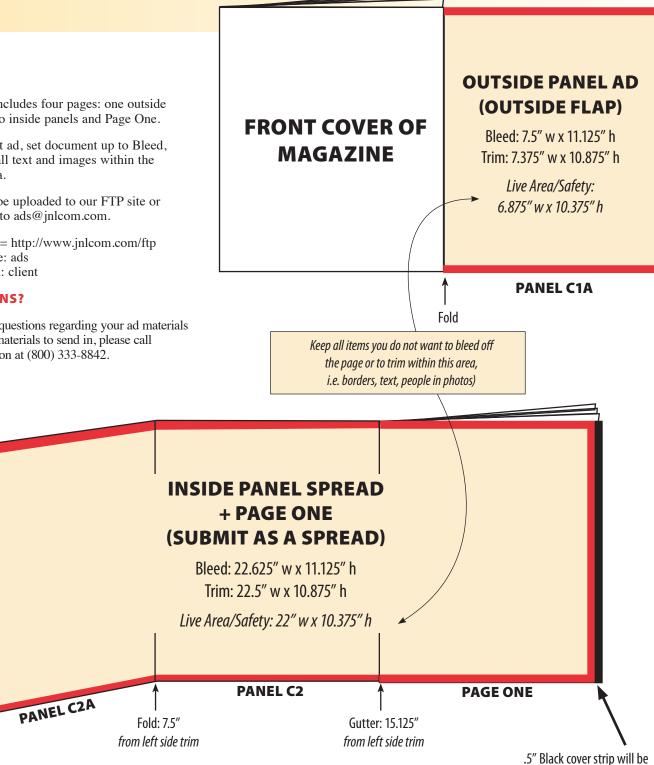

## **Gold Front Cover Gatefold**

## NOTES

- · Ad rate includes four pages: one outside panel, two inside panels and Page One.
- To submit ad, set document up to Bleed, keeping all text and images within the Live Area.
- · Ads can be uploaded to our FTP site or e-mailed to ads@jnlcom.com.
- FTP Site = http://www.jnlcom.com/ftp Username: ads Password: client