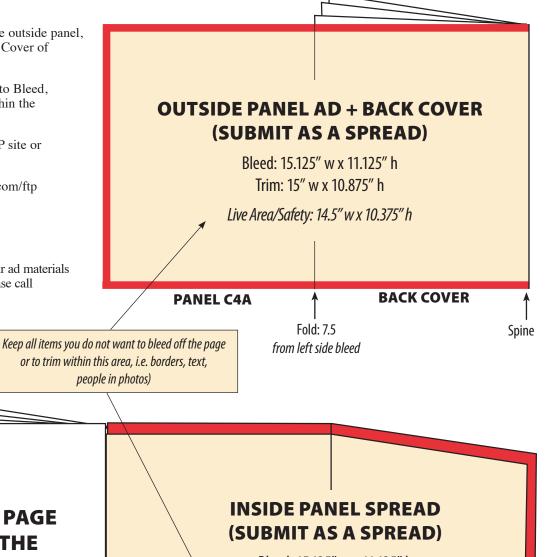

## **Gold Back Cover Gatefold**

## **NOTES**

- Ad rate includes four pages: one outside panel, two inside panels and the Back Cover of the magazine.
- To submit ad, set document up to Bleed, keeping all text and images within the Live Area.
- Ads can be uploaded to our FTP site or e-mailed to ads@jnlcom.com.
- FTP Site = http://www.jnlcom.com/ftp Username: ads Password: client