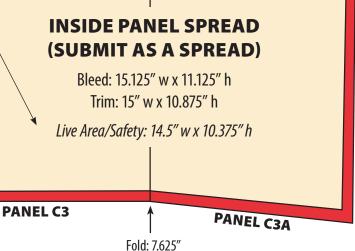

## **Gold Back Cover Gatefold**

## **NOTES**

- Ad rate includes four pages: one outside panel, two inside panels and the Back Cover of the magazine.
- To submit ad, set document up to Bleed, keeping all text and images within the Live Area.
- Ads can be uploaded to our FTP site or e-mailed to ads@jnlcom.com.
- FTP Site = http://www.jnlcom.com/ftp Username: ads Password: client