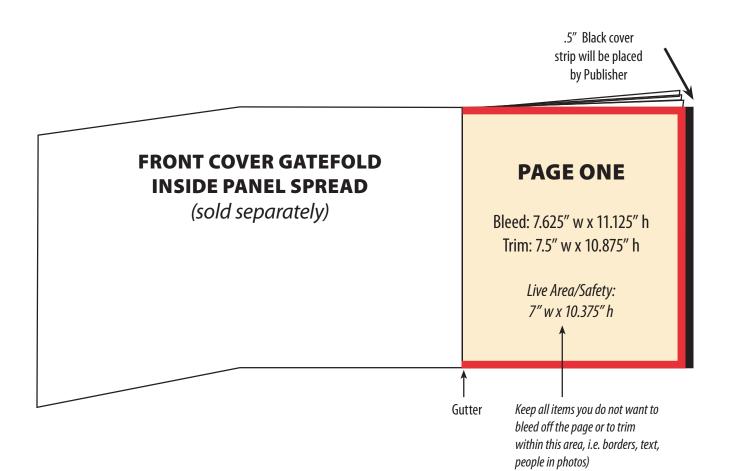

## Page One (when Gatefold is sold)

## NOTES

- To submit ad, set document up to Bleed, keeping all text and images within the Live Area.
- Ads can be uploaded to our FTP site or e-mailed to ads@jnlcom.com.
- FTP Site = http://www.jnlcom.com/ftp Username: ads Password: client